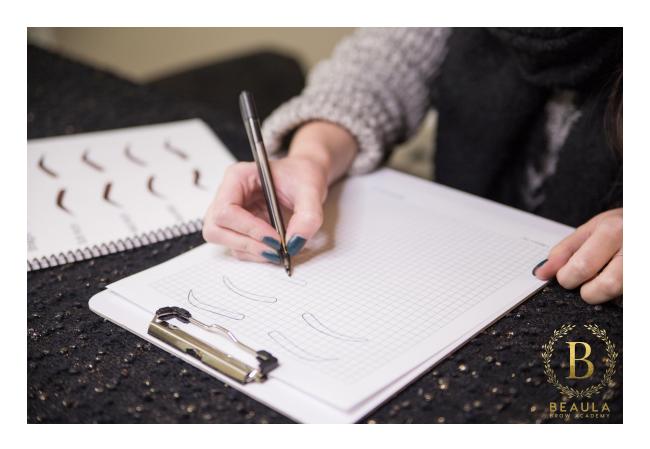

#### **BROW DESIGN, SHAPE & TINT**

2 HOURS

Request Date

\$300 WITH FULL KIT

\$250 WITHOUT TINTING SUPPLIES

\*Included: Callipers, a Brow Ruler, String Mapping, Tinting products (3 shades and activator worth \$80) and a Certificate after completion