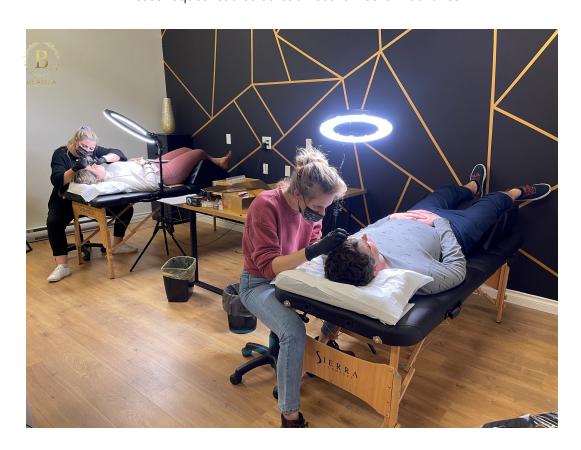

### MICROBLADING, HYBRID AND POWDER BROW COURSE

\*NEW COURSE\*

3 DAY TRAINING

request a date 8 week in advance

\$3350\*

\*You will get a Premium Kit worth \$850 with supplies from HYVE Beauty and full unlimited support for 12 months after completion. This course teaches Microblading (strokes) Hybrid Brows (strokes and shading) as well as Powder Brows (machine shading)

Students will receive practice materials 3+ weeks prior with a list of what is in their kits, a practice manual, artificial skin and an hour demo with me at the studio.